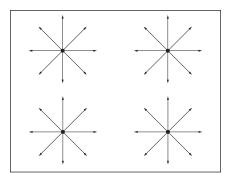

## **■** profile

Four DRQ speakers will cover classrooms of up to 1600 square feet with 9 to 12 foot ceilings.

- Ideal option for rooms with suspended ceilings
- Two-way speaker system produces high-quality, full-range sound
- Integrated speaker enclosure improves sound quality and reduces
- Easy mounting makes for a simple installation
- Stylish grille blends into classroom surroundings

Top View of Room Covers up to 1600 sq. ft. (Example: 40 ft. x 40 ft.)